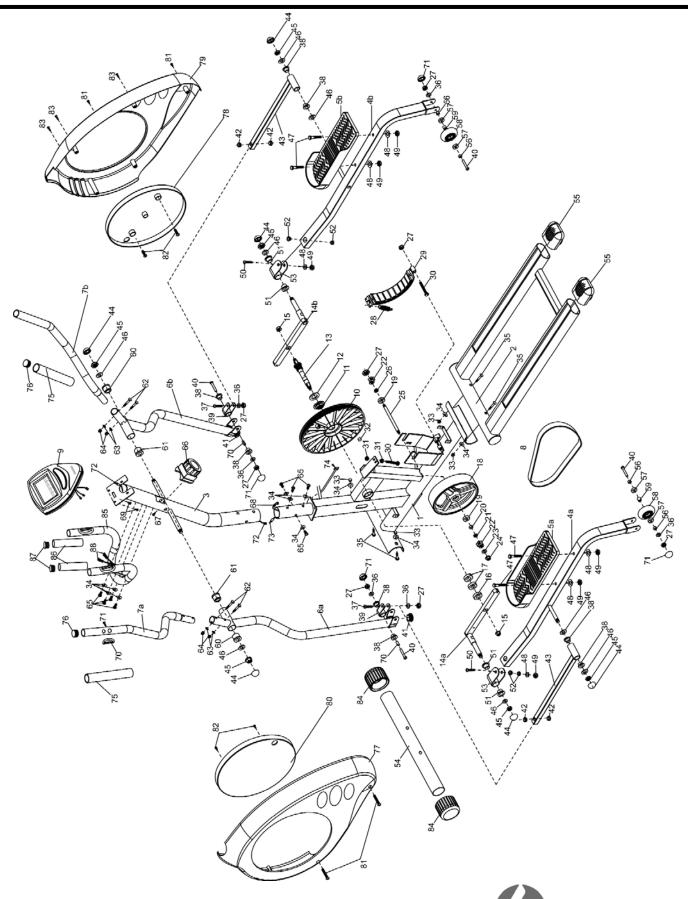

2.* 

You can raise the tension by turning the *Tension Knob* (66) clockwise.







6. Insert the *Pulse Wires* (88) into the large hole at the front of the *Console Tube* (3) and pull the wires through the hole at the top of the tube. Secure the *Pulse Handlebar* (85) to the *Console Tube* (3) using four *Arc Washers* (34) and four *Hex Head Bolts* (65).



Figure 7

7. Connect the Sensor Wire (72) and the Pulse Wires (88) to the Console (9). Then attach the Console (9) to the top of the Console Tube (3) and secure it in place using four Screws (69).

Note: The four Screws (69) will already be installed into the back of the Console (9) when you remove it from the box.

### **Congratulations!**

You have completed the assembly of your new Triumph 5.3e Elliptical.



# **Exploded View**



# **Parts List**

| REF# PART#   DESCRIPTION   QTV REF# PART#   DESCRIPTION